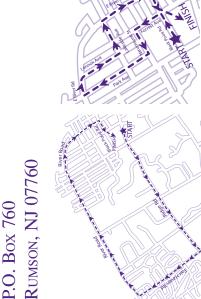

#### COURSE

USATF certified and sanctioned. Fast, scenic terrain, water stations at each mile marker. Finish line management on high school track. E.M.S. sweep vehicle on course. Massage therapist and health screening available on finish field.

# DIRECTIONS TO RUMSON FAIR-HAVEN REGIONAL HIGH SCHOOL

Garden State Parkway to exit 109. Take Route 520 (Newman Springs Road) East to end. Turn left onto Broad Street to second traffic light, turn right on Harding Road. Go approximately 4 miles (Harding will become Ridge Road after 1 ½ miles). Look for Rumson-Fair Haven High School on left. Parking is available in the East and West lots and on the surrounding side streets, except Black Point Road.