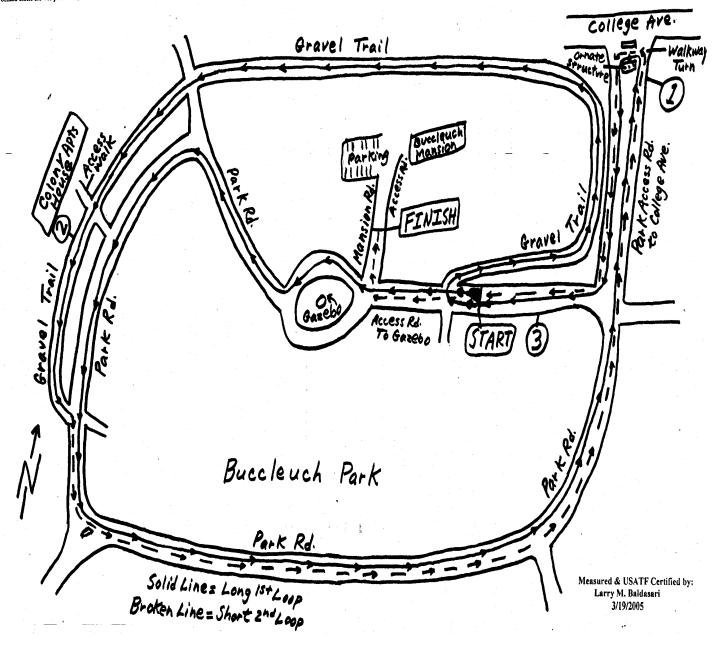

## New Brunswick, NJ

START- On the Buccleuch Park Access Rd. to the Gazebo, between the Access Rd. to College Ave. and the Access Rd. to the Buccleuch Mansion, across from the baseball field's right field, 90' E. of the "2 Hour Parking" sign which is on the N. side and E. of the the Gravel Path intersection; 15' W. of the W. end of park bench on S. side.

1 MILE- On the Buccleuch Park Access Rd., S. of the College Rd. entrance to the Park, 9' S. of the "Park Closed One Hour After Sunset" sign which is just S. of the ornate concrete rest area, 45' S. of concrete walkway which is N. of the rest area.

TURN-On the concrete walkway S. of College Ave, and N. of the ornate concrete rest area with 3 ornate stone flower pots.

2 MILE- On the Gravel Path, across from the S. half of the Colony House Apartment Bldg, 102'S, of the intersection of the Gravel Path and the walkway to the front entrance to the Colony Apt. Bldg.; 78'N. of the "Parcourse Fit Circuit #11- Vault Bar" sign.

3 MILE- On the Park Access Rd. to the Gazebo, 103' E. of the START, even with the W. end of the first park bench W. of the Access Rd. to College Ave. on N. side.

FINISH- On the Buccleuch Mansion Access Rd., across from the S. end of the basketball court, directly adjacent to the "Buccleuch Park Speed Limit 20 MPH Park On Roadway Only" sign on E. side; 7' S. of the S. end of park bench on E. side.

THE PROMISE RUN 5K Course Map(not to scale) Buccleuch Park New Brunswick, NJ NJ05006LMB