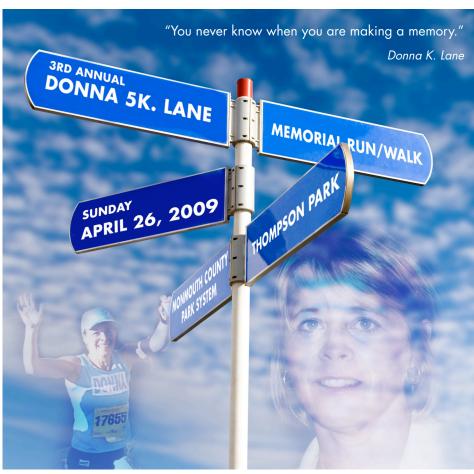

## Sunday, April 26, 2009 | 9am Start

Please join us to honor our friend Donna K. Lane in the Third Annual memorial run/walk on the beautiful grounds of Thompson Park, Lincroft, NJ. Donna K. Lane was a former Executive Director of the Friends of the Monmouth County Parks, a running enthusiast, a highly talented massage therapist, an extremely kind and loving person and devoted wife and mother.

## Sunday, April 26, 2009

Pre-Registration April 6, 2009

Monmouth County Park System Thompson Park Lincroft, NJ

9:00am Start Time

Proceeds to benefit

- Friends of the Monmouth County Parks
- Donna K. Lane Memorial Fund