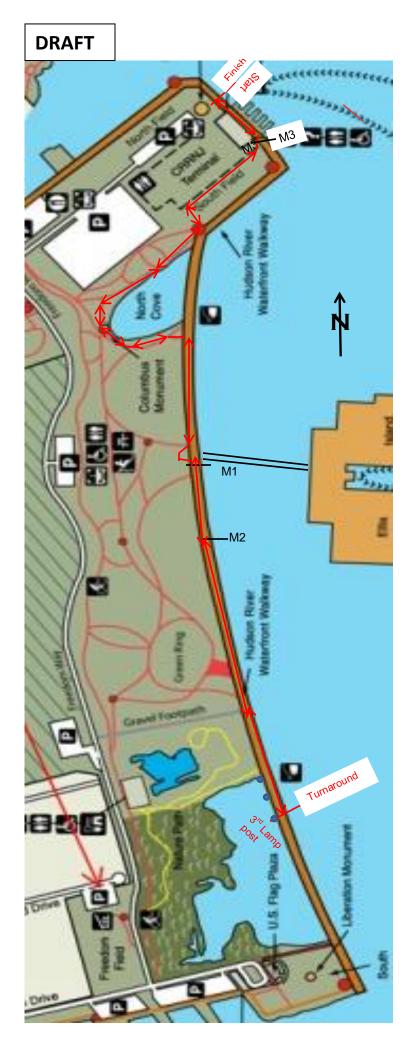

## NJ175xxJHP

Effective July 17, 2017 to Dec 31, 2027

**Start/Finish:** At the northern edge of the gray line in the red pavers that is the first gray line south of the 911 Memorial.

Mile 1: On Hudson River Waterfront Walkway 11 feet 5 inches after (south of) the first black lamp post on the corner of the turn from the asphalt circle roadway for the Ellis Island walkway and 3 feet 8 inches after the first crack in the concrete edging on the west side of the pavers after the black lamppost on the corner.

**Turnaround:** On the South Cove bridge at the third lamppost on the bridge on the west side and 24 feet 10 inches after (south of) the second expansion joint on the bridge counting from the expansion joint at the north end of the bridge.

Mile 2: On Hudson River Waterfront Walkway 184 feet after (north of) the northernmost silver utility pedestal on the west side and at the center of the bench that is just north of the fourth lamppost base on the west (left). One of the lampposts is missing but the base remains. Mile 3: At the southern light on the wall of the HVAC building that is on the south side of the CRRNJ Terminal Building.