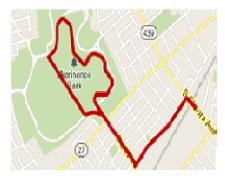

# Family Fun 5K Run/Walk

### Event Date:

Saturday, May 18, 2013 (Rain or Shine)

### Start Location:

Monsignor João Antão School No. 31 1014 S. Elmora Avenue

Elizabeth, NJ 07208

### Directions:

http:www.elizabeth.k12.nj.useducation/school/schoolmap.php?sectiondetailid=455&

### Times:

Registration/Packet Pick-up 7:30 AM Race Day Registration: 7:30 AM

Race start time: 1 mile fun run - 8:30

5K-9:00 AM

### Course:







## Mail or bring form and entry fee to:

Mrs. Yvonne McGovern 1014 S. Elmora Avenue Elizabeth, NJ 07208

### Entry Fees and Information:

- Students under 18 \$10.00
- \$15.00 per Runner /\$20.00 on race day
- \$20.00 per Family (limit 3) / \$25.00 on race day
- Make checks payable to: William F. Halloran
- Mail in must be postmarked by 05/10/13
- Race day registration begins at 7:30 AM

### Amenities:

- One event t-shirt for pre-registrants all others while supplies last.
- Post race Snacks and Refreshments
- Music

### Awards:

- Overall Male and Female
- Top 3 Male and Female Runners in the following groups:

| Under 10 | 30-39   |
|----------|---------|
| 10-14    | 40-49   |
| 15-19    | 50-59   |
| 20-29    | Over 60 |

### Restrictions:

No pets, roller blades, bikes, or skateb